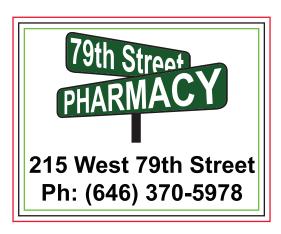

Order#: 143606

**Product:** Spray Pen Hand Sanitizer: Green

Item #: 1008-304283

Imprint Method: Digital Label on the Side

Actual Imprint Size: 2.34"W x 1.8"H

## \*\*DIGITAL LABEL \*\*

## SAFE AREA IMPRINT AREA 2-1/2" x 2" BLEED AREA

NOTE: Label will wrap around the barrel of the product