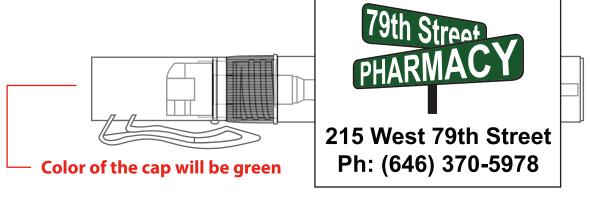

Order#: 143606

**Product:** Spray Pen Hand Sanitizer: Green

Item #: 1008-304283

Imprint Method: Digital Label on the Side

Actual Imprint Size: 2.34"W x 1.8"H

## \*\*DIGITAL LABEL \*\*

## SAFE AREA IMPRINT AREA 2-1/2" x 2" BLEED AREA

NOTE: Label will wrap around the barrel of the product