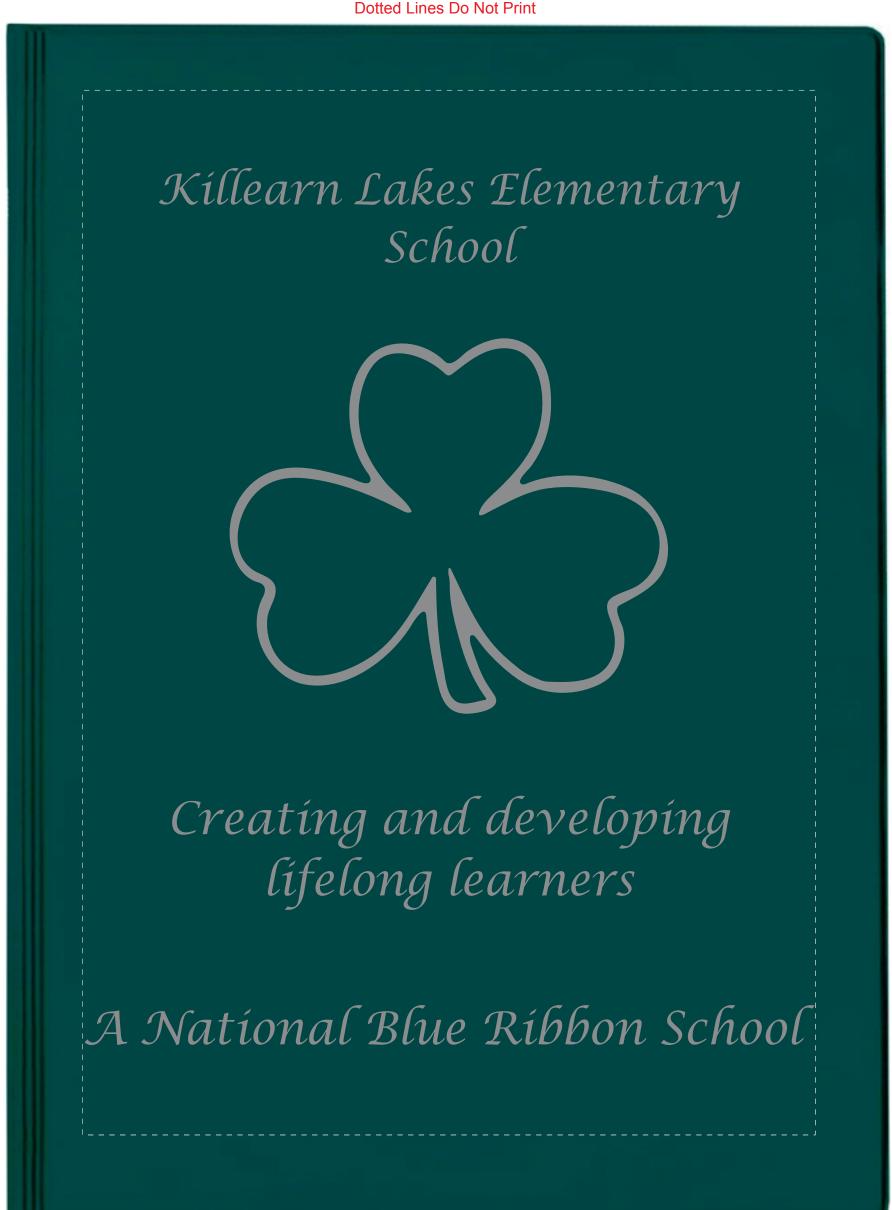

**Order#**: 143599

**Product:** Letter Size Desk Folder: Forest Green

**Item #**: 1206-308363

Imprint Method: (Pad Print on the Front Cover: Silver 877

**Actual Imprint Size**: 7.6"W x 9.13"H

Actual Size of Imprint

Dotted Lines Do Not Prin