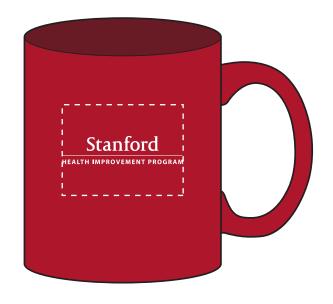

may vary 2 to 4 shades. For this reason an exact PMS match cannot be guaranteed. Your order is ON HOLD until we receive an approval from you in reference to your artwork.





2 Split Rock Drive Suite 11, Cherry Hill, NJ 08003 **Telephone**: 1-856 424-4818 or 1-800 320-1510

Fax: 1-856 424-5269

Hours of Operation: 9:00 - 5:30 pm Eastern, M - F

Customer Service E-mail: service@garrettspecialties.com

Order#: 143594

**Product:** Basic Handle Ceramic Mug: Red

Item #: 1348-318730

Imprint Method: 1348-318730: White

Actual Imprint Size: See Below

100% Actual Size 2"W x 0.467 "H

## Layout #1 - Art as is

Trouble areas are circled below

Negative spaces of less than 1 point will fill in or be completely lost.

------ · 1 pt



100% Actual Size 2"W x 0.467 "H

## Layout #2 - Suggested art



## \*\*\*IMPORTANT INFORMATION\*\*\* (PLEASE READ)

Please proof carefully for spelling errors, omissions, and layout accuracy. It is your responsibility to correct any errors. Garrett Specialties assumes no responsibility for errors after a proof has been authorized to print. Please note changes or revisions to your proof from your original instructions may cause revision in your ship date. Delays in paper proof approval also may require a change in your schedule ship dates. Occasionally, some fax machines may distort the image. Please pay close attention to numbers.

It is imperative that you view your e-proof and submit your approval and/or changes promptly to maintain your anticipated delivery date.

Please keep in mind that this virtual proof is not a printed sample of your artwork