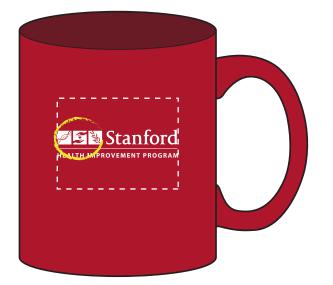

Order#: 143594

**Product:** Basic Handle Ceramic Mug: Red

Item #: 1348-318730

Imprint Method: 1348-318730: White

Actual Imprint Size: See Below

100% Actual Size 2"W x 0.467 "H

## Layout #1 - Art as is

Trouble areas are circled below

Negative spaces of less than 1 point will fill in or be completely lost.

------ · 1 pt

100% Actual Size 2"W x 0.467 "H