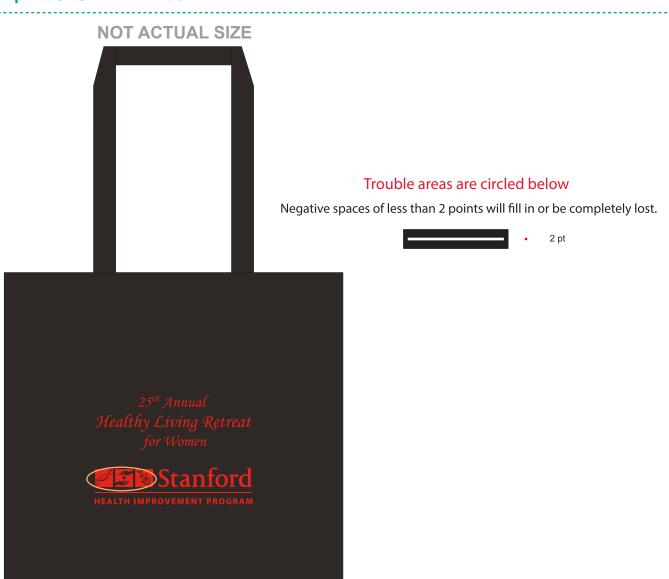

Order#: 143594

**Product:** Basic Cotton Tote: Black

Item #: 1348-315979

Imprint Method: Silkscreen on the Side 1: Red 485

Actual Imprint Size: 7"W x 4.85"H

## \*\*\*IMPORTANT INFORMATION\*\*\* (PLEASE READ)

Please proof carefully for spelling errors, omissions, and layout accuracy. It is your responsibility to correct any errors. Garrett Specialties assumes no responsibility for errors after a proof has been authorized to print. Please note changes or revisions to your proof from your original instructions may cause revision in your ship date. Delays in paper proof approval also may require a change in your schedule ship dates. Occasionally, some fax machines may distort the image. Please pay close attention to numbers.

It is imperative that you view your e-proof and submit your approval and/or changes promptly to maintain your anticipated delivery date.

Please keep in mind that this virtual proof is not a printed sample of your artwork on our product. The size and placement of the artwork may vary from this proof when actually printed on the product. Carefully review the attached proof for verification of copy & layout.

Due to inherent technical differences in color monitors, the imprint colors and product colors depicted in the attached proof will not resemble those in the final product. We make every effort to match requested custom colors, but cannot guarantee a 100% exact match. Imprints are applied using pad or screen inks. These inks are hand mixed as close as possible to the requested color but may vary 2 to 4 shades. For this reason an exact PMS match cannot be guaranteed. Your order is ON HOLD until we receive an approval from you in reference to your artwork.