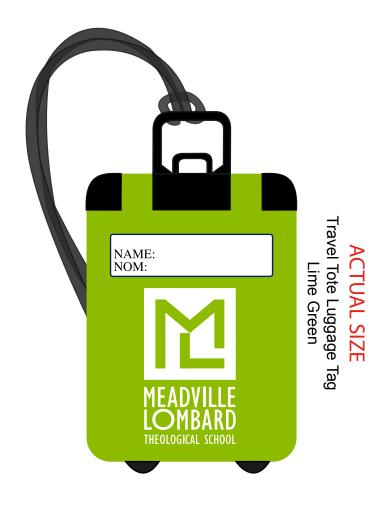

Order#:143545Product:Travel Tote Luggage Tag: Lime GreenItem #:1008-304519Imprint Method:Screen Print on the Front Side: WhiteActual Imprint Size:0.95"W x 1.625"H