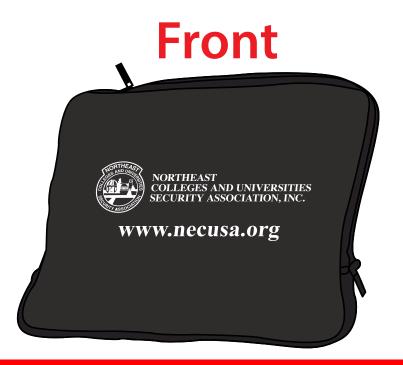

**Order#**: 143514

**Product:** Laptop Sleeve - Neoprene

**Item #**: 1097-305120

Imprint Method: Heat Transfer on the Front: White

**Actual Imprint Size**: 9"W x 3.5"H