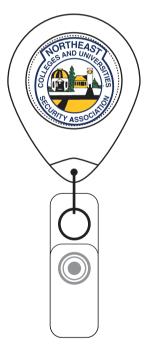

Hours of Operation: 9:00 - 5:30 pm Eastern, M - F

Customer Service E-mail: service@garrettspecialties.com

Order#: 143514

**Product:** Providence Retractable Badge Holder: White

**Item #**: 1206-307483

Imprint Method: 4 Color Process on the Front

**Actual Imprint Size**: 0.82"W x 0.92"H

Note: some small details in the logo might fill in when printed

Actual Size of Imprint
Dotted Lines Do Not Print