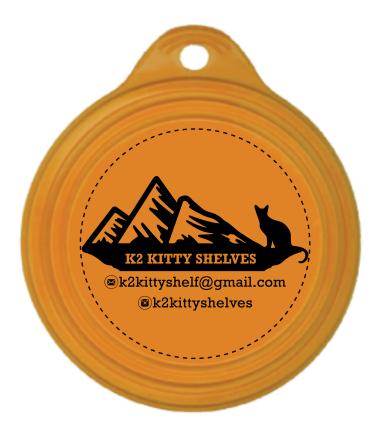

Order#: 143513 Product: Food Can Cover: Orange Item #: 1098-103509 Imprint Method: Screen Print on the Cover: Black Actual Imprint Size: 2.36"W x 1.4"H