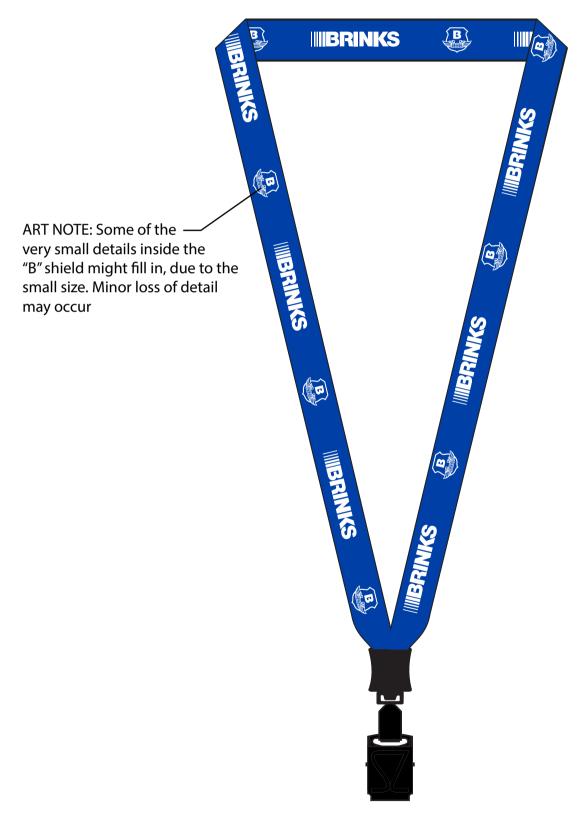

**Order#**: 143503

Product: Dye-Sublimated Polyester Lanyard with O-Ring Attachment 3/4 Inch: Large Metal Bulldog Clip

**Item #**: 1250-301673

**Imprint Method**: 4 Color Process on the Both Sides (End to End)

\*\*\*IMPORTANT INFORMATION\*\*\* (PLEASE READ)
Please proof carefully for spelling errors, omissions, and layout accuracy. It is your responsibility to correct any errors. Garrett Specialties assumes no responsibility for errors after a proof has been authorized to print. Please note changes or revisions to your proof from your original instructions may cause revision in your ship date. Delays in paper proof approval also may require a change in your schedule ship dates. Occasionally, some fax machines may distort the image. Please pay close attention to numbers.