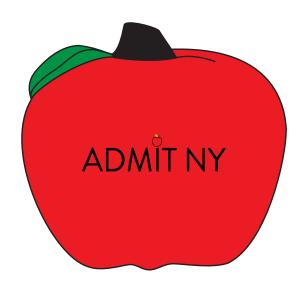

Order#: 143498-Q

**Product:** Apple Stress Ball: Red

Item #: 1008-100824

Imprint Method: Pad Print on the First Side: Black, Lime Green 375

**Actual Imprint Size**: 1.5"W × 0.4"H

Actual Size of Imprint

Note: For the leaf in your logo, I used the stock ink color

Lime Green 375 instead of dark green. I think the lime green
better matched the green in your logo. Please advise.