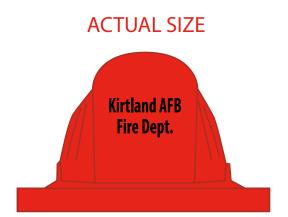

Order#: 143492

**Product:** Fire Helmet Stress Ball

**Item #**: 1008-100892

Imprint Method: Pad Print on the Front Side: Black

Actual Imprint Size: 0.75"W x 0.41"H