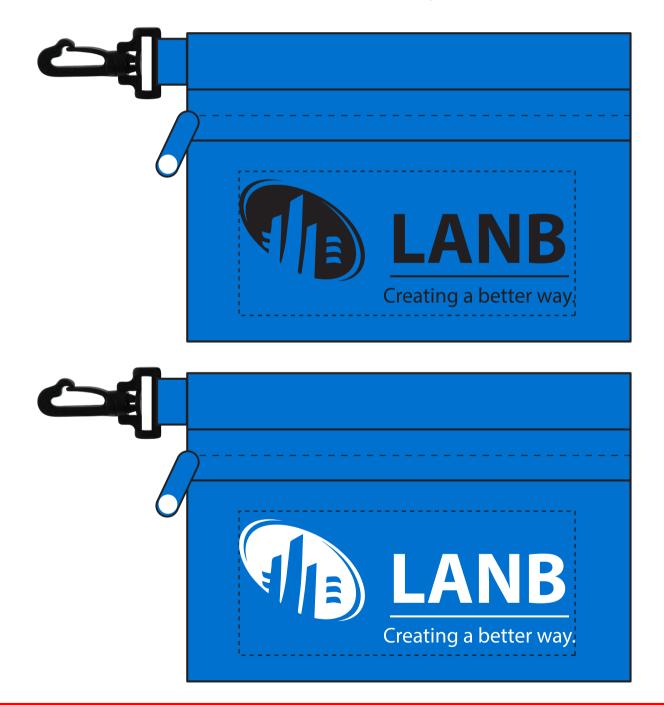

**Order#:** 143488 **Product:** Nylon ZipperTote with Clip: Translucent Blue Item #: 1116-303414 Imprint Method: Screen Print on the Front/Below zipper: Black or white (please see note below) Actual Imprint Size: 3.5"W x 1.33"H

PLEASE NOTE: Our manufacturer has notified me that a black imprint will not contrast well against this item color. they recommend a white imprint for better visbility and contrast. Please take a look at the two mocklups below and advise which color you'd like to proced with for your logo.