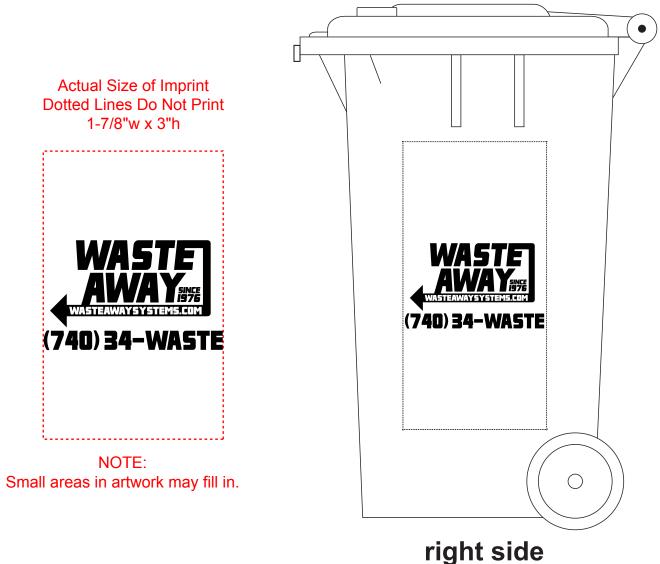

Order#: 143483 Product: Garbage Can Container - Grey Item #: 1094-104302 Imprint Method: Screen Print on the Right Side - White

## **FIGNT SIDE** Product with Imprint shown at 100%