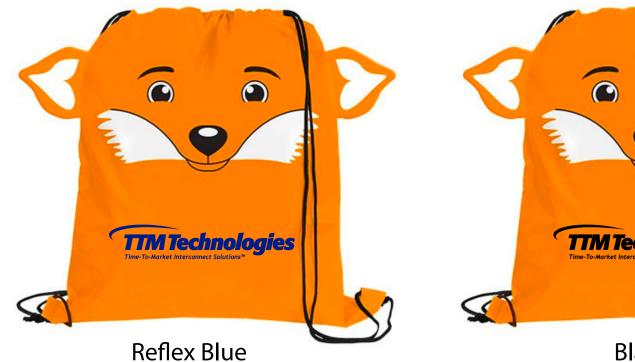

**Order#**: 143469-Q

Product: Fox Paws 'N' Claws Sport Pack

**Item #**: 1039-316923

Imprint Method: Screen Print on the Bottom Center: Reflex Blue or Black 9please advise)

Actual Imprint Size: 9"W x 1.67"H