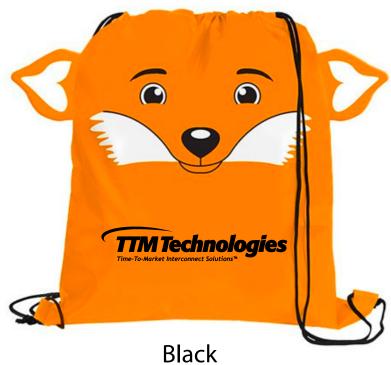

**Order#**: 143469-Q

Product: Fox Paws 'N' Claws Sport Pack

**Item #**: 1039-316923

Imprint Method: Screen Print on the Bottom Center: Reflex Blue or Black 9please advise)

Actual Imprint Size: 9"W x 1.67"H