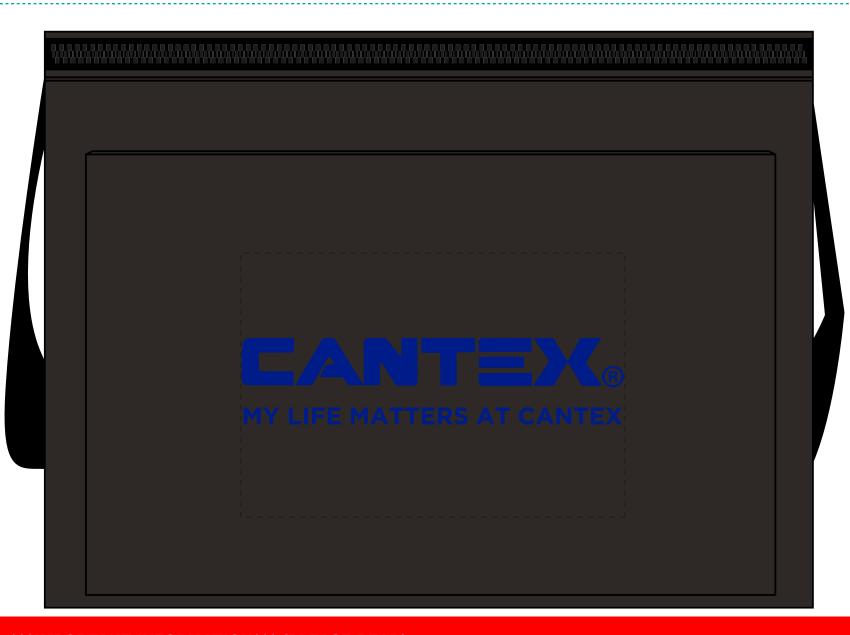

Note: Reflex Blue will not show up well on the black product. Please see below. I suggest using a lighter imprint color for your art such as white. Please advise.

Order#: 143461

**Product:** Insulated Lunch Bag: Black

Item #: 1097-301887

Imprint Method: Heat Transfer on the Front Pocket: Please advise on imprint color (see note above

Actual Imprint Size: 4"W x 0.9"H