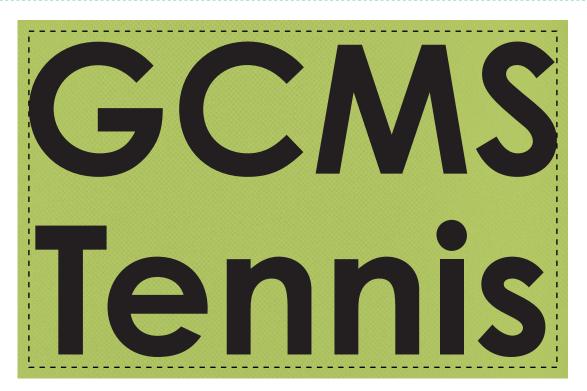

Order#: 143458 Product: Sweet Spot Lunch Cooler : Apple Green Item #: 1135-311911 Imprint Method: HeatTransfer on the Front : Black Actual Imprint Size: 5.5"W x 3.3"H