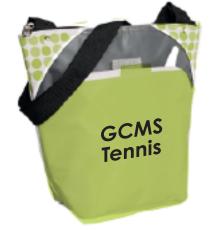

Order#: 143458 Product: Sweet Spot Lunch Cooler : Apple Green Item #: 1135-311911 Imprint Method: HeatTransfer on the Front : Black Actual Imprint Size: 5.5"W x 3.3"H