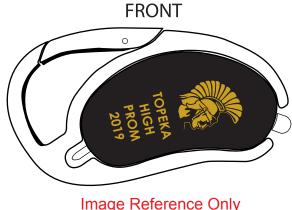

CAREFULLY REVIEW THE ARTWORK ATTACHED.

Order#: 143412

**Product:** Carabiner Swivel Light and Pen - BLACK

Item #: 1008-304539

Imprint Method: Pad Print - Yellow PMS 7753

Actual Imprint Size: 0.5 in W x 1.3642 in H

Image Reference Only