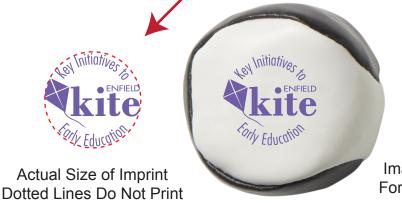

Order#: 143410 Product: 2" Kick Ball - Black Item #: 1280-301034 Imprint Method: Pad Print - 2685U Actual Imprint Size: 0.9726 in W x 0.9726 in H

## The artwork has been MODIFIED for best print and legibility.

Image Not To Size For Reference Only