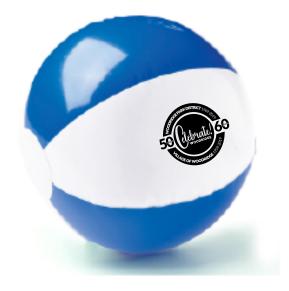

Order#: 143390 Product: Two-Tone Beach Ball - 12" Blue/White Item #: 1280-304532 Imprint Method: Screen Print Black Actual Imprint Size: 2.3281"W x 2" H

> Note: Red box indicates imprint area and will not print. Small details in the art might fill in slightly.

100% Actual Std Imprint Size

## Art Size 2.3281" W x 2" H

Graphic is for placement only not to scale