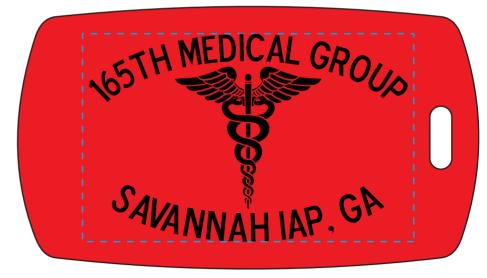

Order#:143386

Product:250 x Traveler Rectangular Luggage Tag-Red

Item #:1098-105267

Imprint Method: (Pad Print on the One Side.)-Black

## Side 1