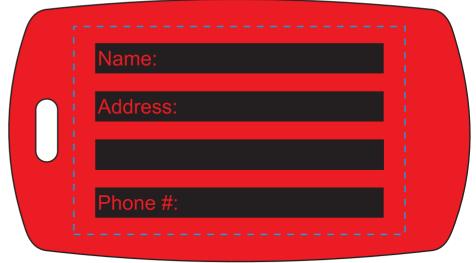

2 Split Rock Drive Suite 11, Cherry Hill, Nj 08003 **Telephone:** 1-856 424-4818 or 1-800 320-1510

Fax: 1-856 424-5269

**Hours of Operation:** 9:30 - 5:30 pm Eastern, M - F **Customer Service E-mail:** service@garrettspecialties.com

Order#:143386

Product:250 x Traveler Rectangular Luggage Tag-Red

Item #:1098-105267

Imprint Method: (Pad Print on the One Side.)-Black

## Side 1



## Side 2



## \*\*\*IMPORTANT INFORMATION\*\*\* (PLEASE READ)

Please proof carefully for spelling errors, omissions, and layout accuracy. It is your responsibility to correct any errors. Garrett Specialties assumes no responsibility for errors after a proof has been authorized to print. Please note changes or revisions to your proof from your original instructions may cause revision in your ship date. Delays in paper proof approval also may require a change in your schedule ship dates. Occasionally, some fax machines may distort the image. Please pay close attention to numbers.

It is imperative that you view your e-proof and submit your approval and/or changes promptly to maintain your anticipated delivery date.

Please keep in mind that this virtual proof is not a printed sample of your artwork