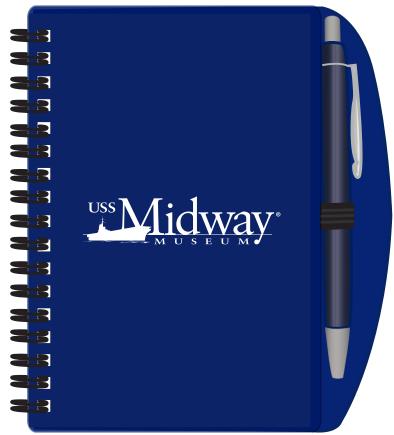

Order#: 143383

Product: Hardcover Notebook & Pen Set: Blue

**Item #**: 1008-307215

Imprint Method: Pad Print on the Front: White

Actual Imprint Size: 2.75"W x 0.66"H

"®" will print as a dot at such a small size.

I recommend removing, or leaving as is. Please advise.

## **WARNING NOTE:**

THE VERY SMALL ELEMENTS IN THE LOGO WILL FILL IN WHEN PRINTED AT THE IMPRINT SIZE. PLEASE ADVISE.

**ACTUAL SIZE** 