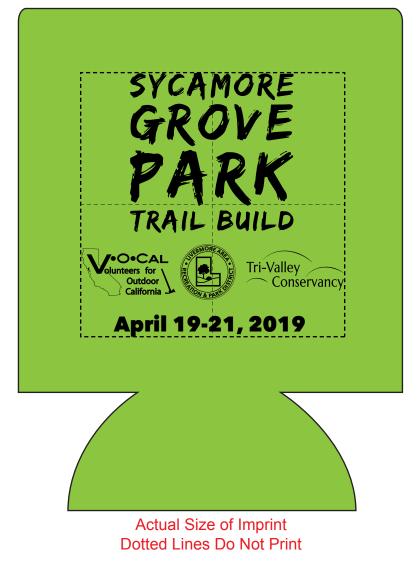

Order#:143319Product:Koozie Six-Pack Kooler: Apple Green/Black TrimItem #:1090-318257Imprint Method:Screen Print on the Front - Pocket: BlackActual Imprint Size:5"W x 3.15"H

Actual Size of Imprint Dotted Lines Do Not Print