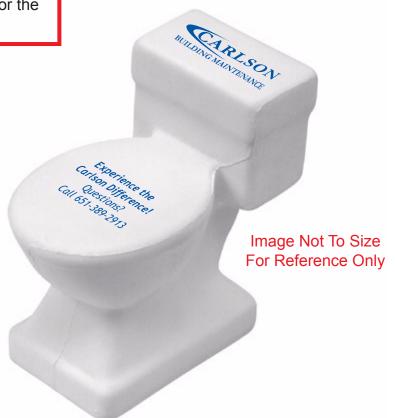

**Order#**: 143315

Product: Toilet Stress Ball Item #: 1008-100962

Imprint Method: Pad Print on the Lid & On the Tank: Reflex Blue

Actual Imprint Size: 1"W  $\times$  0.5"H (Tank), 0.75"W  $\times$  0.5"H (Lid)

IMPORTANT NOTE: The proof below shows the artwork exactly how it was printed on your previous order. On your last order, you printed on both the tank and the lid. On this new order, only the lid was selected. If you approve the proof as shown below, you wil need to approve additional charges for the second imprint location.