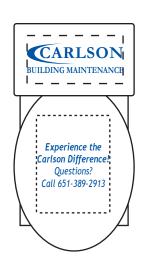

**Order#**: 143315

Product: Toilet Stress Ball Item #: 1008-100962

Imprint Method: Pad Print on the Lid & On the Tank: Reflex Blue

Actual Imprint Size: 1"W  $\times$  0.5"H (Tank), 0.75"W  $\times$  0.5"H (Lid)

IMPORTANT NOTE: The proof below shows the artwork exactly how it was printed on your previous order. On your last order, you printed on both the tank and the lid. On this new order, only the lid was selected. If you approve the proof as shown below, you wil need to approve additional charges for the second imprint location.

Actual Size of Imprint

Dotted Lines Do Not Print