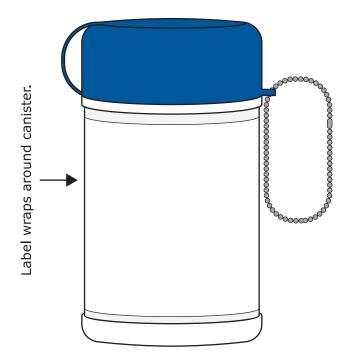

**Order#**: 143315

**Product**: Wet Wipes Mini Keychain Canister

**Item #**: 1097-311561

Imprint Method: 4- Color Process on the Digital Label

Actual Imprint Size: 2"W x 1.27"H