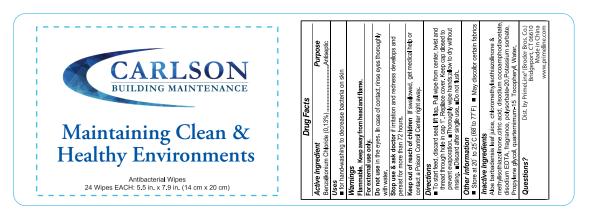

**Order#**: 143315

**Product**: Wet Wipes Mini Keychain Canister

**Item #**: 1097-311561

Imprint Method: 4- Color Process on the Digital Label

Actual Imprint Size: 2"W x 1.27"H