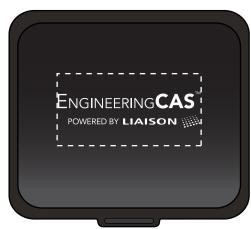

Order#: 143311

**Product:** Traveler Power Adapter Kit: Black

**Item #**: 1348-318539

Imprint Method: Pad Print on the Top: White

Actual Imprint Size: 1.5" W x 0.375" H

Actual size of the white imprint on the Traveler Power Adapter Kit in black. Note: Red box indicates imprint area and will not print.