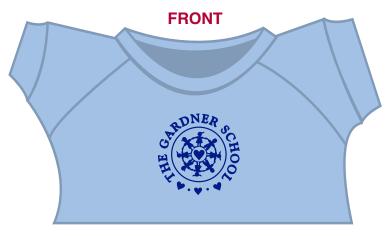

**Order#**: 143310

Product: Tropical Flavor Bear Chocolate: Light blue T Shirt

Item #: 1039-308584

Imprint Method: Screen Print on the Shirt (Center): Reflex Blue

Actual Imprint Size: 1"W x 1"H

Actual Size of Imprint **Dotted Lines Do Not Print** 

Note: the product color may appear differently on your screen in comparison to the actual product

T SHIRT SHOWN AT @ 85% OF ACTUAL SIZE

NOTE: SOME OF THE SMALL DETAILS IN THE MDIDLE OF THE LOGO MIGHT STILL BLEED TOGETHER AND FILL IN

Graphic is for placement only Not to scale