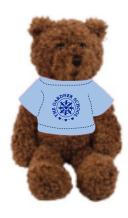

**Order#**: 143310

Product: Tropical Flavor Bear Chocolate: Light blue T Shirt

Item #: 1039-308584

Imprint Method: Screen Print on the Shirt (Center): Reflex Blue

Actual Imprint Size: 1"W x 1"H

Actual Size of Imprint **Dotted Lines Do Not Print** 

Note: the product color may appear differently on your screen in comparison to the actual product

T SHIRT SHOWN AT @ 85% OF ACTUAL SIZE

NOTE: SOME OF THE SMALL DETAILS IN THE MDIDLE OF THE LOGO MIGHT STILL BLEED TOGETHER AND FILL IN

Graphic is for placement only Not to scale