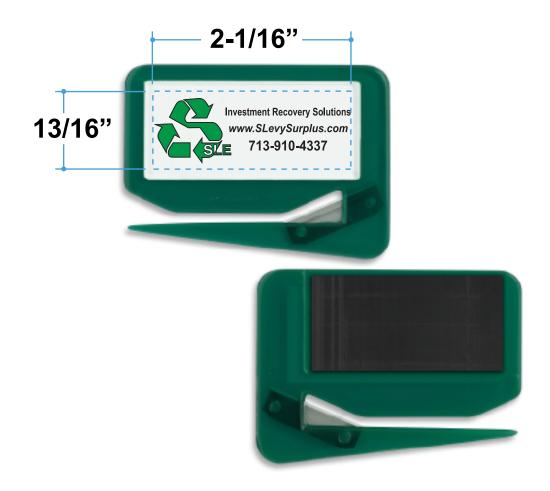

Order#: 143309

**Product**: Zippy Dome Letter Opener: Translucent Green

Item #: 1215-102476

Imprint Method: Screen Print on the Front (Paper Insert): Black, Green PMS 347C

Actual Imprint Size: 2"W x 0.68"H