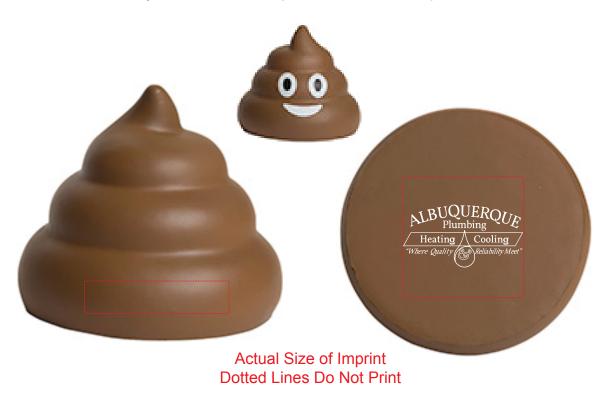

Order#: 143304

**Product:** Poop Emoji Stress Ball

**Item #**: 1364-315012

Imprint Method: Screen Print on the Bottom: White

Actual Imprint Size: 1.25"W x 0.65"H

Note: the product color may appear differently on your screen in comparison to the actual product