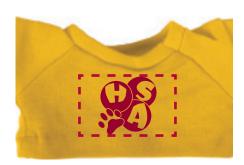

Order#: 143293

Product: Tiger Wild Bunch Key Tag - Yellow T Shirt

**Item #**: 1039-303732

Imprint Method: Screen Print on the Shirt (Center) - Burgundy 202

Actual Imprint Size: 0.6"W x 0.6"H

Note: This si what we have done on previous orders for your school. Please advise if this is okay.

Actual Size of Imprint
Dotted Lines Do Not Print