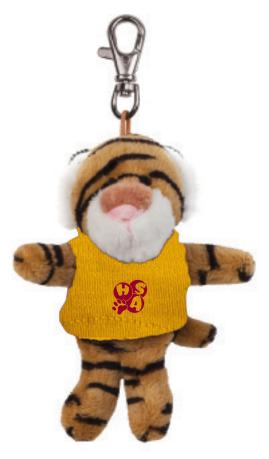

Order#: 143293

Product: Tiger Wild Bunch Key Tag - Yellow T Shirt

**Item #**: 1039-303732

Imprint Method: Screen Print on the Shirt (Center) - Burgundy 202

Actual Imprint Size: 0.6"W x 0.6"H

Note: This si what we have done on previous orders for your school. Please advise if this is okay.