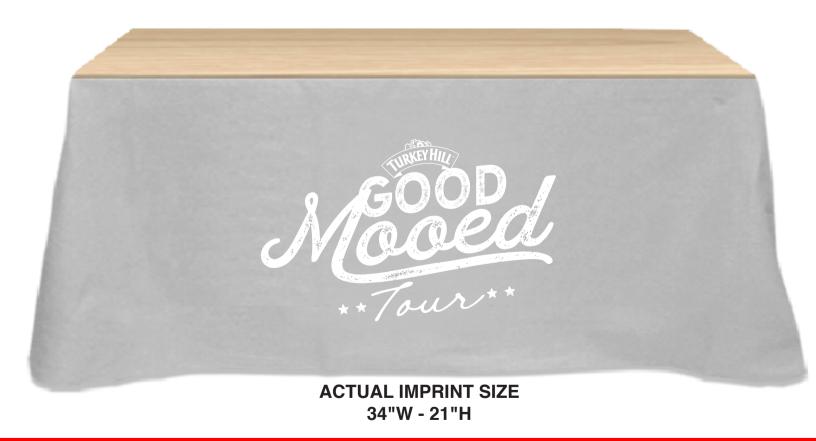

**Order#**: 143289

Product: 6 foot Table Skirt: Gray

Item #: 1118-306468

Imprint Method: Screen Print on the Front: White

Actual Imprint Size: 34"W x 21"H

**Artwork Reduced to 11%** 