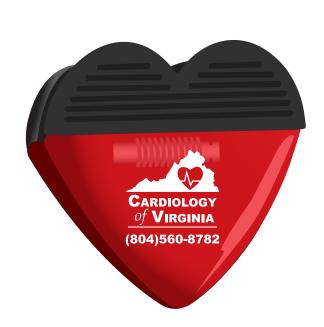

Order#: 143288

**Product:** Heart Magnetic Memo Clip

Item #: 1348-316174

Imprint Method: Pad Print on the Front (Below Grip): White

Actual Imprint Size: 1"W x 1"H

100% ACTUAL SIZE