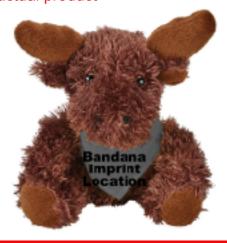

**Order#**: 143281

Product: Cuddliez - Moose Item #: 1098-316231

Imprint Method: 4 Color Process on the Bandana

Actual Imprint Size: 1"W x 1.5"H

## Blue dashed line represents imprint area only and will not print

Note: the product color may appear differently on your screen in comparison to the actual product

# Actual Artwork Size for Bandana