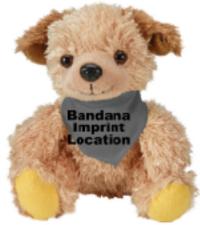

Order#: 143281

Product: Cuddliez - Dog Item #: 1098-316222

Imprint Method: Heat Transfer on the Bandana

Actual Imprint Size: 1"W x 1.5"H

### dashed line represents imprint area only and will not print

Note: the product color may appear differently on your screen in comparison to the actual product

# Actual Artwork Size for Bandana