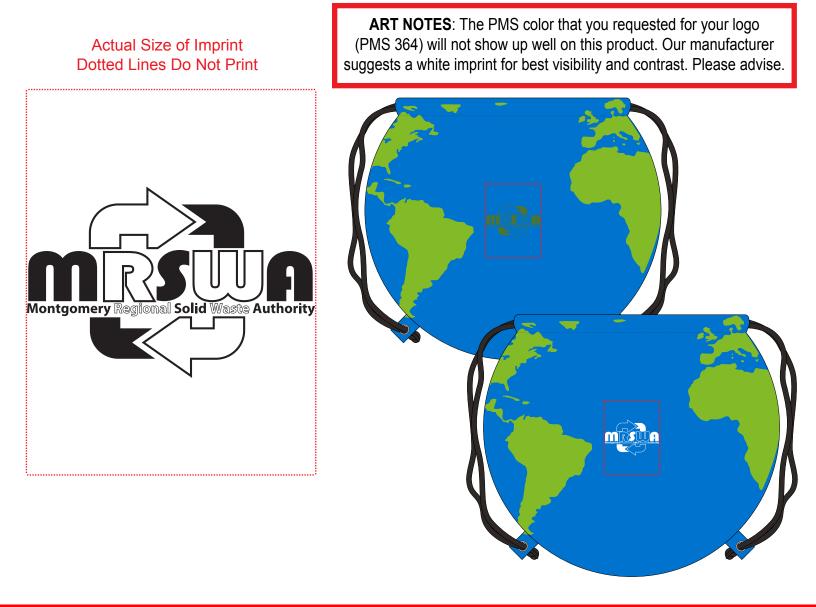

Order#: 143271 Product: Global Drawstring Backpack Item #: 1348-315937 Imprint Method: Silkscreen on the Front/Centered (Atlantic Ocean): See the note below about imprint color Actual Imprint Size: 3"W x 2"H