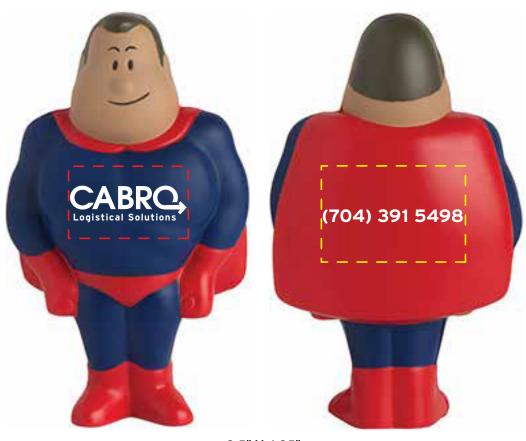

Order#: 143269-Q

**Product:** Super Hero Stress Ball

Item #: 1364-308777

Imprint Method: Pad Print on the Front & Back: White

**Actual Imprint Size:** 1.2"W x 0.38"H (FRONT), 1.45"W X 0.15"H (BACK)

2.5" X 4.25"