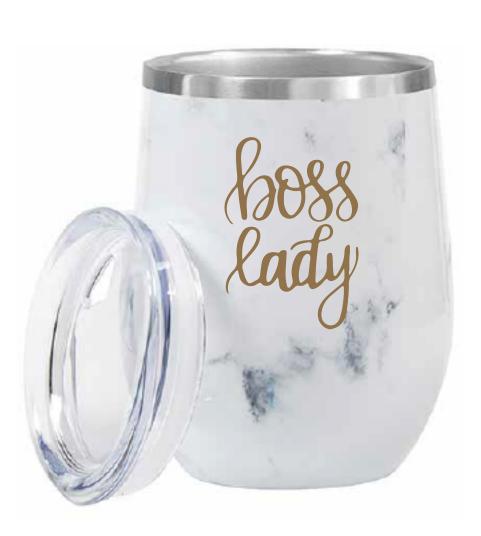

Order#: 143231

**Product:** Insulated Wine Tumbler: White Marble

Item #: 1219-317369

Imprint Method: Screen Print on the Front: Gold 872

Actual Imprint Size: 1.4"W x 2"H

Actual Size of Imprint **Dotted Lines Do Not Print** 