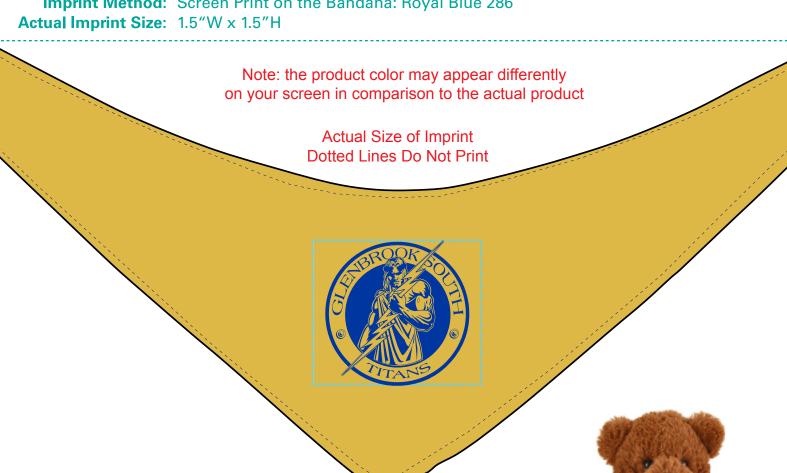

Order#: 143226

**Product**: Fuzzy Friends - Bear : Yellow Bandana

**Item #**: 1098-316193

Imprint Method: Screen Print on the Bandana: Royal Blue 286

Please note: some of the small details in your logo might fill in when printed. Some minor loss of detail may ocur.

## \*\*\*IMPORTANT INFORMATION\*\*\* (PLEASE READ)

Please proof carefully for spelling errors, omissions, and layout accuracy. It is your responsibility to correct any errors. Garrett Specialties assumes no responsibility for errors after a proof has been authorized to print. Please note changes or revisions to your proof from your original instructions may cause revision in your ship date. Delays in paper proof approval also may require a change in your schedule ship dates. Occasionally, some fax machines may distort the image. Please pay close attention to numbers.

It is imperative that you view your e-proof and submit your approval and/or changes promptly to maintain your anticipated delivery date.

Please keep in mind that this virtual proof is not a printed sample of your artwork on our product. The size and placement of the artwork may vary from this proof when actually printed on the product. Carefully review the attached proof for verification of copy & layout.

Due to inherent technical differences in color monitors, the imprint colors and product colors depicted in the attached proof will not resemble those in the final product. We make every effort to match requested custom colors, but cannot guarantee a 100% exact match. Imprints are applied using pad or screen inks. These inks are hand mixed as close as possible to the requested color but may vary 2 to 4 shades. For this reason an exact PMS match cannot be guaranteed. Your order is ON HOLD until we receive an approval from you in reference to your artwork.