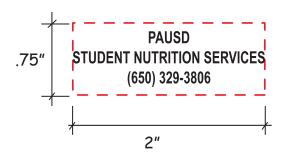

Order#: 143218

**Product:** Hot Dog Stress Ball

Item #: 1364-309713

Imprint Method: Pad Print on the Back side: Black

Actual Imprint Size: 2"W x 0.58"H