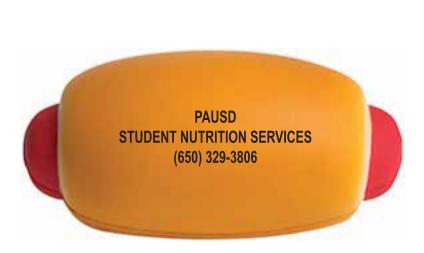

Order#: 143218

**Product:** Hot Dog Stress Ball

Item #: 1364-309713

Imprint Method: Pad Print on the Back side: Black

Actual Imprint Size: 2"W x 0.58"H