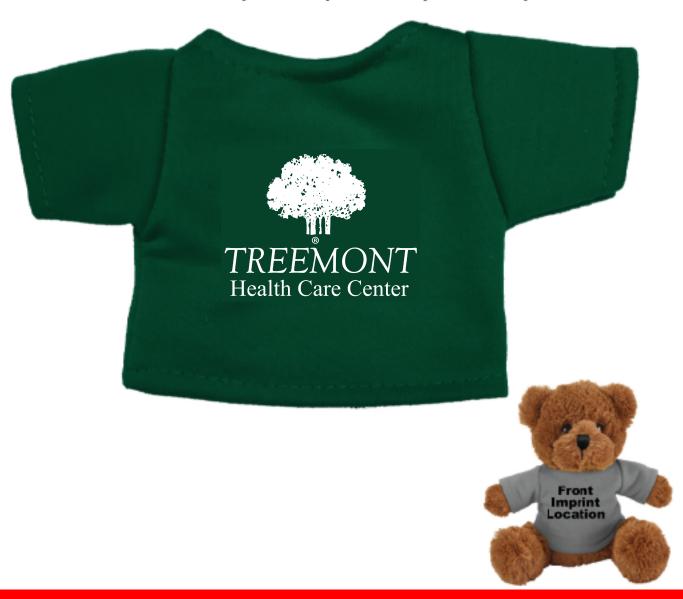

**Order#**: 143213

Product: Fuzzy Friends - Bear : Kelly GreenT Shirt

**Item #**: 1098-316193

Imprint Method: Screen Print on the Small T-shirt Front: White

Actual Imprint Size: 2"W x 1.5"H

## Blue dashed line represents imprint area only and will not print