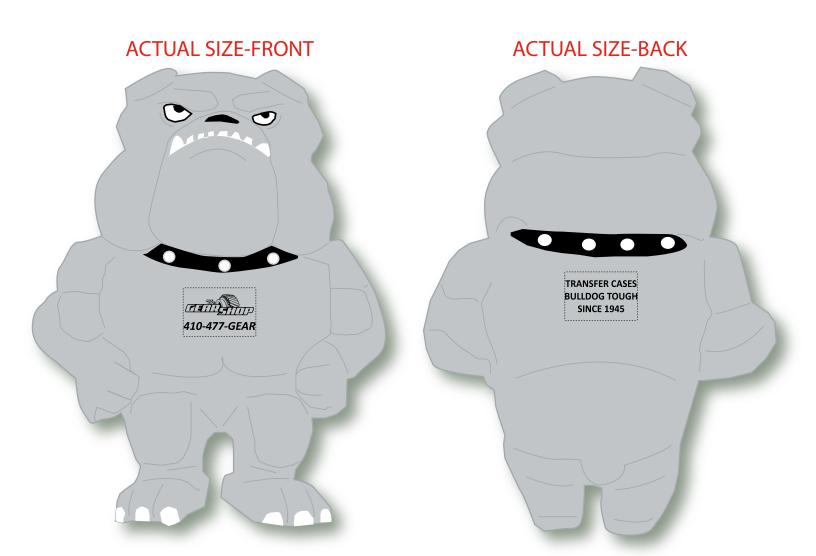

**Order#**: 143202

**Product:** Bulldog Mascot Stress Reliever

Item #: 1008-304689

Imprint Method: Pad Print on the Front & Back: Black

Actual Imprint Size: 0.75"W x 0.37"H

## **WARNING NOTE:**

THE VERY SMALL ELEMENTS AND TEXT IN THE LOGO WILL FILL IN WHEN PRINTED AT THE IMPRINT SIZE. PLEASE ADVISE.

410-477-GEAR

**TRANSFER CASES BULLDOG TOUGH SINCE 1945** 