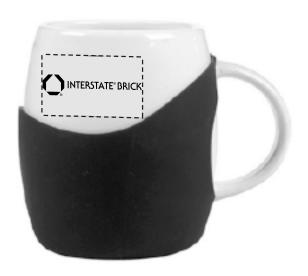

**Order#**: 143181

**Product:** Rotunda Ceramic Mug: BlackTrim

Item #: 1219-312718

Imprint Method: Pad Print on the Front: See Below for Imprint Color

Actual Imprint Size: 1.75"W x 0.35"H

PLEASE NOTE: The ® registration marks are very small and might print as dots
The silicone grip colors cannot be customized. **Standard grip colors: Black, Red, Blue, Pink, Orange, Purple, Teal** 

## **OPTION 2 - BLACK IMPRINT**

Actual Size of Imprint
Dotted Lines Do Not Print