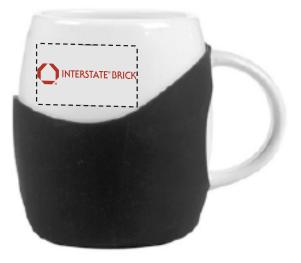

**Order#**: 143181

**Product:** Rotunda Ceramic Mug: BlackTrim

Item #: 1219-312718

Imprint Method: Pad Print on the Front: See Below for Imprint Color

Actual Imprint Size: 1.75"W x 0.35"H

PLEASE NOTE: The ® registration marks are very small and might print as dots
The silicone grip colors cannot be customized. **Standard grip colors: Black, Red, Blue, Pink, Orange, Purple, Teal** 

## **OPTION 1 - PMS 484 IMPRINT**

Actual Size of Imprint
Dotted Lines Do Not Print