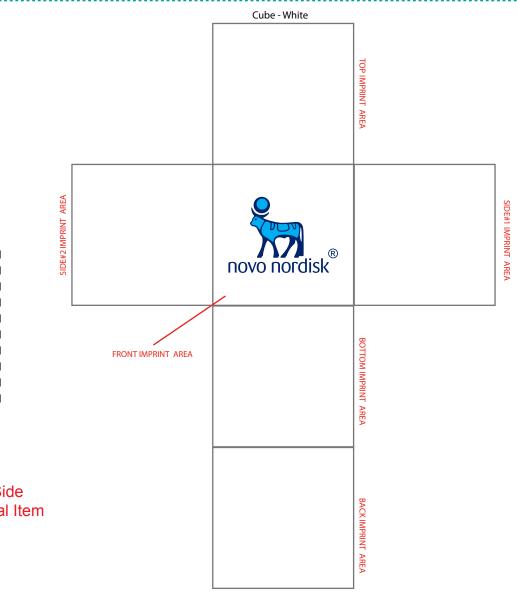

**Order#**: 143180

**Product:** Cube Shape Stress Ball: White

Item #: 1008-100753

Imprint Method: Pad Print on the First Side: PMS 280C, PMS Process Cyan

Actual Imprint Size: 1.75"W x 1.21"H

**Actual Size of Imprint** 

otted Lines Represent
The Imprint Area on Each Side
They Do Not Print on the Actual Item