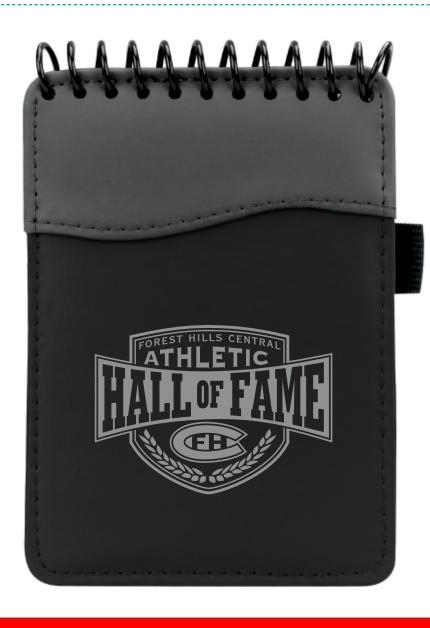

**Order#**: 143178

**Product:** SigN Wave Jotter Pad: Black

**Item #**: 1086-101389

Imprint Method: Screen Print on the Front: Metallic Silver

Actual Imprint Size: 2.5"W x 1.75"H

## Art notes: Your logo has been slightly modified to meed our manufacturer's print standards

Please note we have slightly rearranged and resized the leaves in the wreath to meet our minimum .75 positive and 1 negative line weight recommendations to prevent filling in or falling out. Please review and advise if you would like to proceed as is or send in revised artwork or instructions.