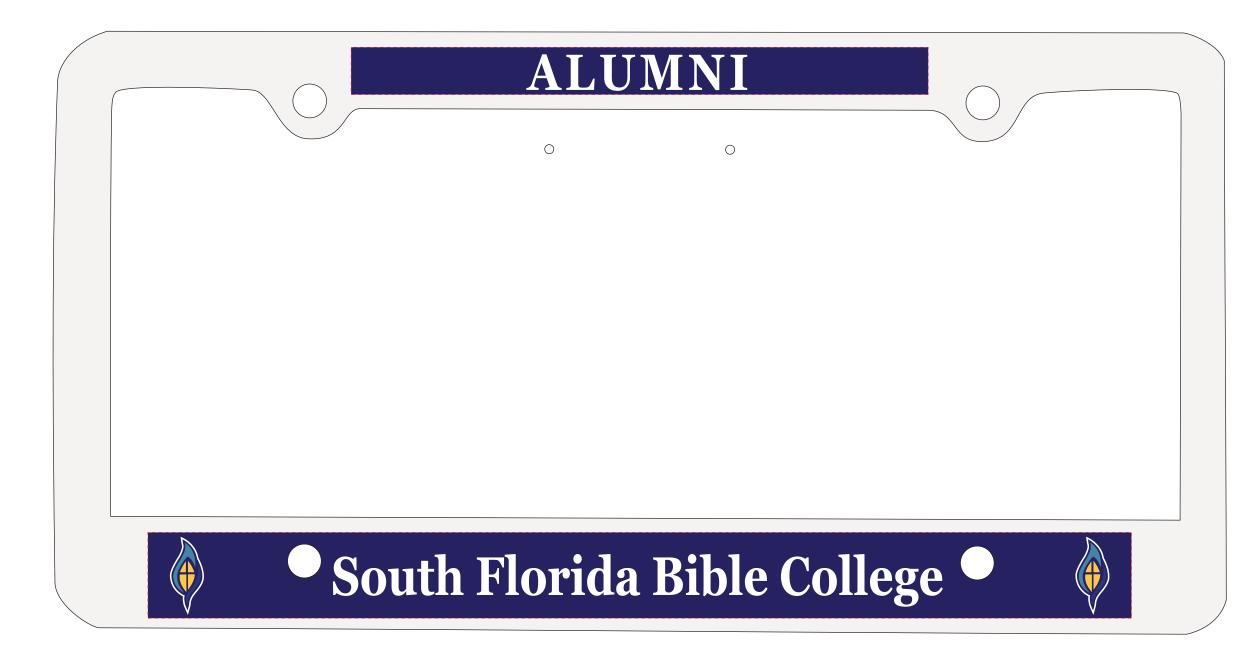

## **Order#:** 143160-Q

Product: License Plate Frame-4Holes,Full Color Digital: White Item #: 1159-318638
Imprint Method: 4 Color Process on the Bottom &Top