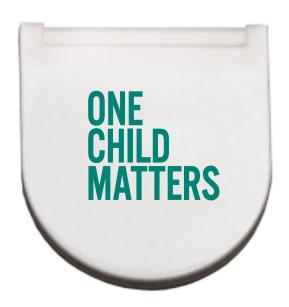

CAREFULLY REVIEW THE ARTWORK ATTACHED.

Order#: 143151

Product: Mirror Compact Item #: 1279-107777

**Imprint Method:** Pad Print - Teal 327 **Actual Imprint Size:** 1.3676 in x 1.1417 in

Actual Size of Imprint
Dotted Lines Do Not Print

Image Not To Size For Reference Only