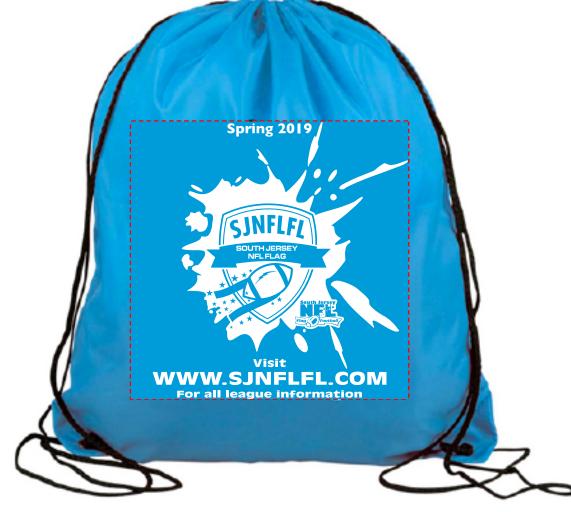

**Order#**: 143148

**Product**: 15" x 18" Drawstring Back Pack Bag: Light Blue

Item #: 1116-108426

Imprint Method: Silkscreen on the Front: White

Actual Imprint Size: 9.21"W x 10"H

WWW.SJNFLFL.COM
For all league information

**PLEASE NOTE:** Some of the very small details in this logo might fill in when printed,