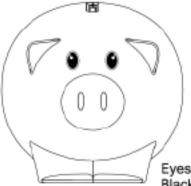

Order#:143138Product:Action Piggy Bank: Translucent GreenItem #:1098-304085Imprint Method:Pad Print on the First & Second Sides: WhiteActual Imprint Size:1.5"W x 0.8 "H

PLEASE NOTE: Your artwork has been slightly modified. The seal inside of the C in the FDIC logo was too small and would not print well. I found an alternate FDIC logo online that just has the text in it. I used this version of the logo for your art, as it will print much cleaner than the original version with the seal. Please advise if this is okay.

side two

side one

Eyes will print Black and White