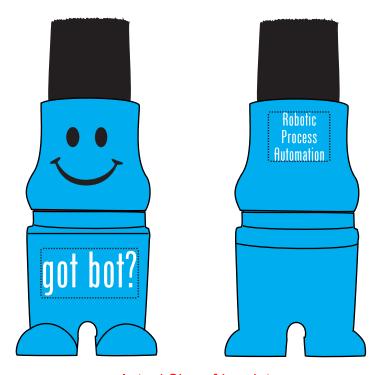

**Order#**: 143134

**Product:** Bristle Buddy Computer Duster: Blue

Item #: 1008-107009

**Imprint Method**: Pad Print on the Front (Legs) & Back (Head): White **Actual Imprint Size**: 1"W x 0.45"H (Front), 0.5"W x 0.5"H (Back of Head)

Actual Size of Imprint
Dotted Lines Do Not Print