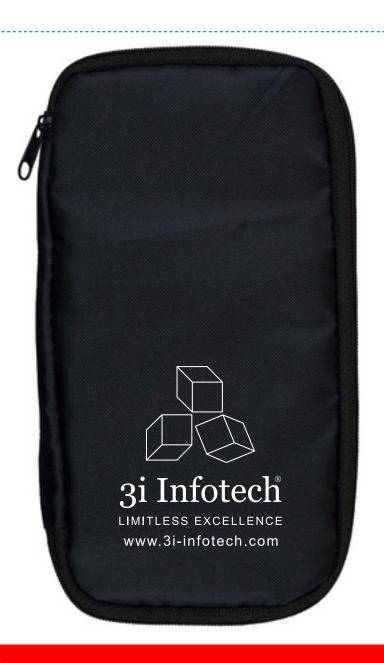

**Order#**: 143126

**Product:** Deluxe Cell Phone Charging Kit: Black

Item #: 1016-317071

Imprint Method: Screen Print on the Pouch: White

Actual Imprint Size: 2.48"W x 2.75 "H

Actual Size of Imprint - 2.48"W x 2.75 "H