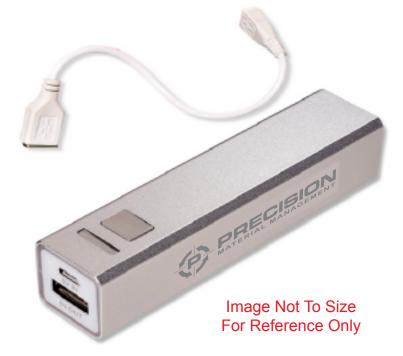

Order#:143110Product:Emergency Mobile Device Battery: SilverItem #:1097-307006Imprint Method:Laser Engraved on the SideActual Imprint Size:2.25"W x 0.5"H

Actual Size of Imprint Dotted Lines Do Not Print