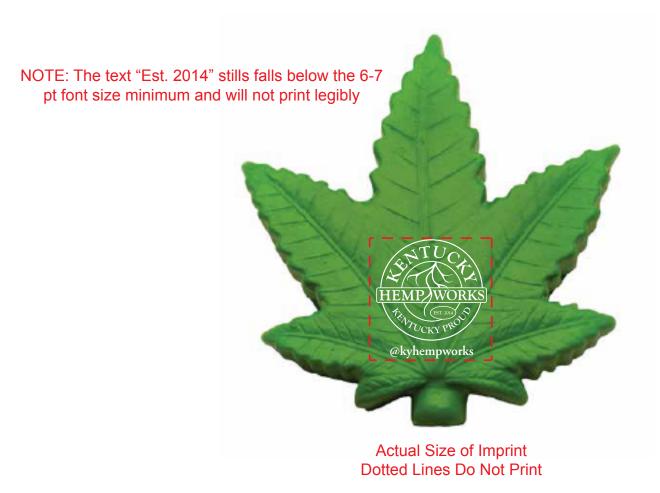

Order#: 143099-Q

**Product**: Cannabis Leaf Stress Ball

Item #: 1364-316486

Imprint Method: Screen Print on the Front: White

Actual Imprint Size: 1.15"W x 1.25"H

## \*\*\*IMPORTANT INFORMATION\*\*\* (PLEASE READ)

Please proof carefully for spelling errors, omissions, and layout accuracy. It is your responsibility to correct any errors. Garrett Specialties assumes no responsibility for errors after a proof has been authorized to print. Please note changes or revisions to your proof from your original instructions may cause revision in your ship date. Delays in paper proof approval also may require a change in your schedule ship dates. Occasionally, some fax machines may distort the image. Please pay close attention to numbers.