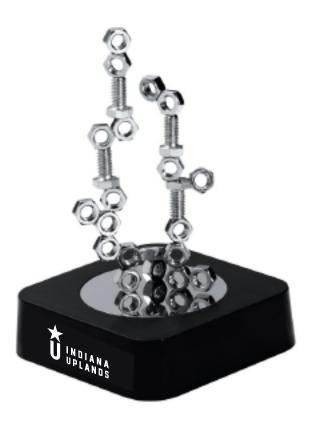

Order#: 143092-Q

**Product:** Nuts & Bolts Magnetic Sculpture

**Item #**: 1189-314810

**Imprint Method:** Screen Print on the Base, Front & Back: White **Actual Imprint Size:** 1.44"W x 0.75"H (Front), 2"W 0.22"H (Back)