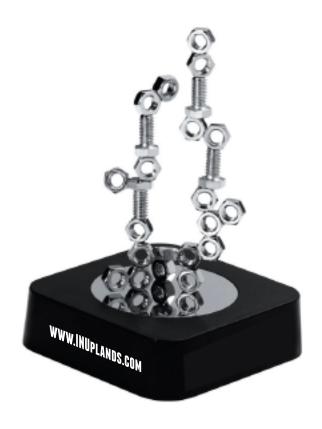

Order#: 143092-Q

**Product:** Nuts & Bolts Magnetic Sculpture

**Item #**: 1189-314810

**Imprint Method:** Screen Print on the Base, Front & Back: White **Actual Imprint Size:** 1.44"W x 0.75"H (Front), 2"W 0.22"H (Back)

## **WWW.INUPLANDS.COM**