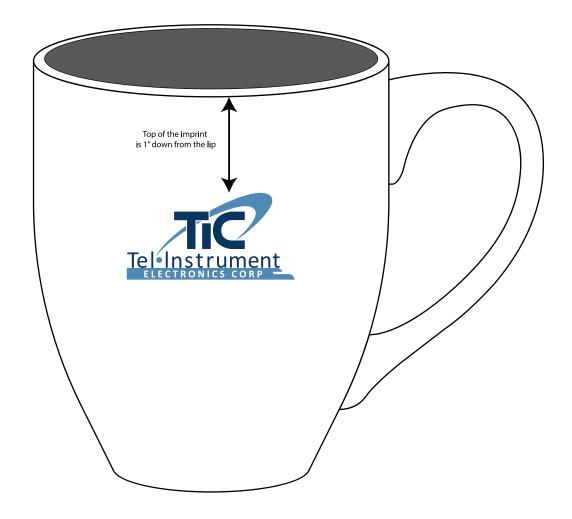

Order#:143091Product:Bistro Style Ceramic Mug - 15oz.: WhiteItem #:1348-315985Imprint Method:Pad Print on the Side (Right Hand Readable): Light Blue PMS 646, Dark Blue PMS 534Actual Imprint Size:1.75"W x 0.9"H