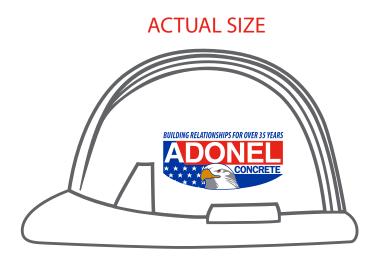

Order#: 143085

**Product:** Hard Hat Stress Reliever-Colors: White

Item #: 1008-304755

Imprint Method: Pad Print on the Side 1: Blue 286, Cool Grey 8, Red 485, Dark Yellow PMS 131C

Actual Imprint Size: 1.25"W x 0.6"H